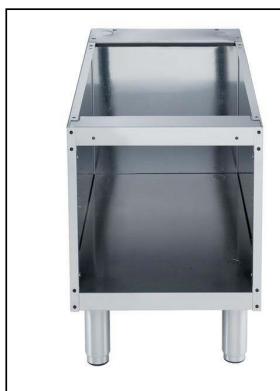

## Modular Cooking Range Line 700XP Open Base Cupboard 1/2 Module

| ΓΕM #   |  |
|---------|--|
| 10DEL # |  |
| IAME #  |  |
| IS#     |  |
| AIA#    |  |

371112 (E7BAND0000)

Open base, 1/2 module

#### Item No.

Open base to store pots, pans, sheet pans etc. To be installed below 700XP top units in island type installations with operations from one side. Constructed in stainless steel with Scotch Brite finish. Delivered with 50 mm height adjustable feet.

#### **Main Features**

- Unit can be easily installed below other 700 line top models.
- Unit delivered with 50 mm height adjustable feet in Stainless steel.
- Open base compartment for storage of pots, pans, sheet pans, etc.
- Doors with handles, drawers, heating kits and runners for GN containers can be ordered separately.

#### Construction

• Constructed in Stainless steel with Scotch Brite finish to meet the highest hygiene standards.