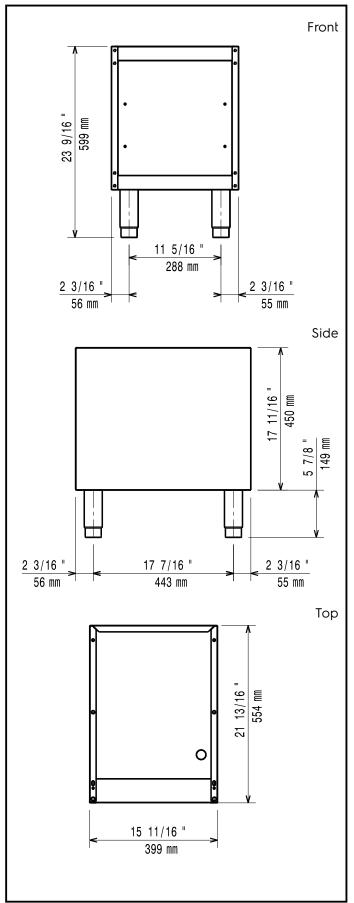

# **Key Information:**

External dimensions, Width:

371112 (E7BAND00O0) 400 mm

External dimensions, Depth: 550 mm

External dimensions, Height: 600 mm

Net weight: 10 kg

Modular Cooking Range Line 700XP Open Base Cupboard 1/2 Module